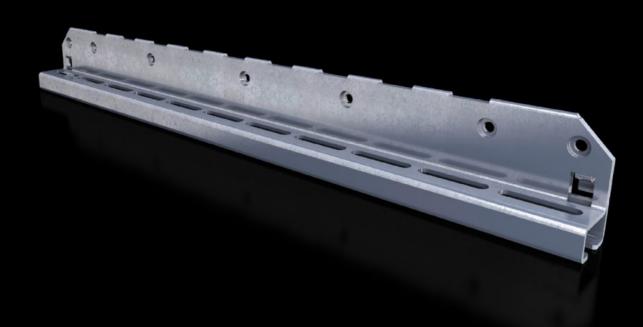

## SV 9683.326 - Mounting Bracket for air circuit-breaker support rail

For fastening the circuit-breaker support bar.

## Features

| Model No.             | SV 9683.326                                                                                        |
|-----------------------|----------------------------------------------------------------------------------------------------|
| Product description   | For attaching the circuit-breaker support rail to the enclosure section or compartment side panel. |
| Material              | Carbon steel, 2.5 mm                                                                               |
| Surface finish        | Zinc-plated                                                                                        |
| Supply includes       | Assembly components                                                                                |
| Suitable for          | Depth: = 600 mm<br>Depth: = 23.6 ″                                                                 |
| Packaging unit        | 2 pc(s).                                                                                           |
| Weight/packaging unit | 3.68 kg<br>8.1 lb.                                                                                 |
| Customs tariff number | 83024900                                                                                           |
| EAN                   | 4028177937512                                                                                      |
| ETIM 7.0              | EC001900                                                                                           |
| ECLASS 8.0            | 27400613                                                                                           |
|                       |                                                                                                    |